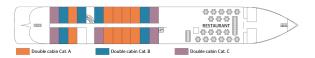

## Decks and technical details

### MAIN DECK 21 cabins

### MIDDLE DECK 27 cabins

Year Built : 2005 Year Renovated : 2010 Guest capacity : 176 Number of cabins : 88 Width : 11.40 Length : 110 Number of decks : 3 River vessel Elevators Cabins outside PRM cabins 110 Electricity

#### UPPER DECK 40 cabins

#### SUN DECK

MAIN DECK : RESTAURANT MIDDLE DECK : RECEPTION DESK - LOUNGE BAR WITH DANCEFLOOR UPPER DECK : PIANORAMABAR - TERRACE SUN DECK : FITNESS - SUN DECK