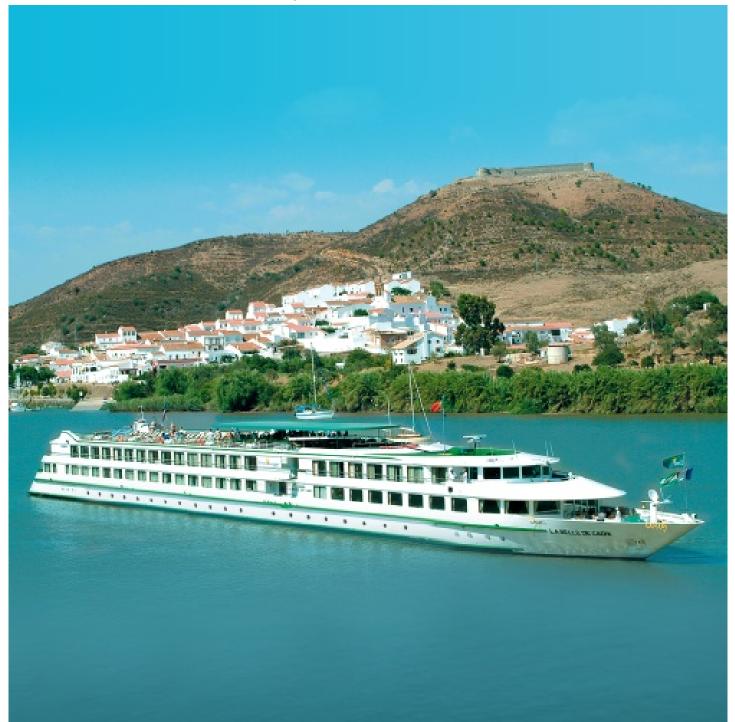

## MS La Belle de Cadix

5 anchors - Guadalquivir and Guadiana Rivers - 88 cabins

# MS La Belle de Cadix

Lights, luscious and bright colors: welcome aboard the MS La Belle de Cadix, the only ship that combines river-maritime routes! On the program, flamenco, paella and sun-drenched fruit will slip aboard this ship with warm colors and many welcoming spaces, not to mention the swimming pool on the sun deck!