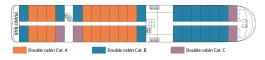

### MAIN DECK 21 cabins

### MIDDLE DECK 27 cabins

Year Built : 2005 Year Renovated : 2010 Guest capacity : 176 Number of cabins : 88 Width : 11.40 Length : 110 Number of decks : 3 River vessel Elevators Cabins outside PRM cabins 110 Electricity

#### UPPER DECK 40 cabins

#### SUN DECK

MAIN DECK : RESTAURANT MIDDLE DECK : RECEPTION DESK - LOUNGE BAR WITH DANCEFLOOR UPPER DECK : PIANORAMABAR - TERRACE SUN DECK : FITNESS - SUN DECK