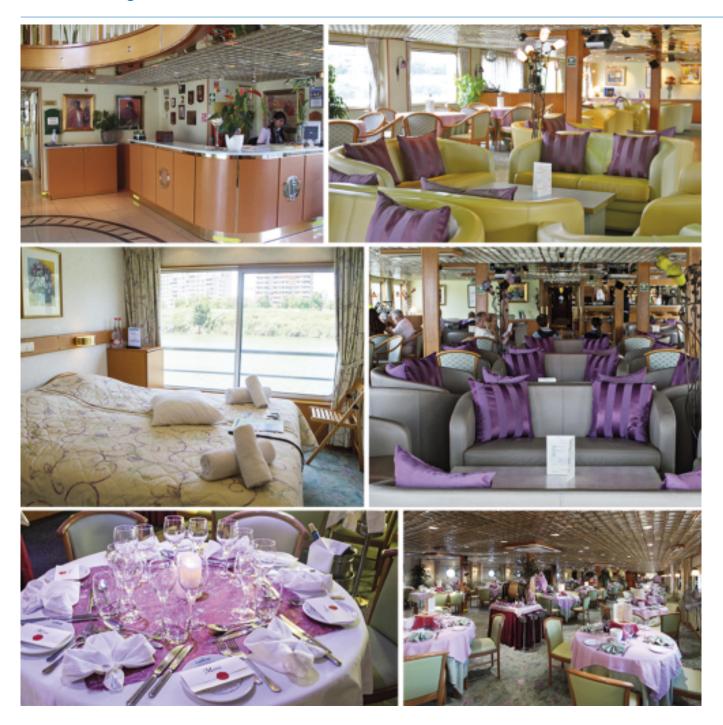

The cabins on the upper deck have wide windows with French balconies, those on the middle deck have large windows and those on the main deck have portholes.

Located on the main deck, the restaurant is the place where all meals are served during the cruise. Animated evenings and aperitif games take place in the lounge / bar on the middle deck. You can also visit the pianorama bar at the rear of the ship on the upper deck, during aperitif time before or after dinner.

## Interior design