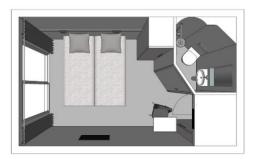

## Cabins

- MIDDLE DECK 1 DOUBLE BED CAT C 11 m<sup>2</sup>
- MIDDLE DECK 1 DOUBLE BED HANDICAPED CABIN CAT B 14 m<sup>2</sup>
- MIDDLE DECK 2 ADJUSTABLE TWIN BEDS CAT A 13 m<sup>2</sup>
- MIDDLE DECK 2 ADJUSTABLE TWIN BEDS CAT B 13 m<sup>2</sup>
- MIDDLE DECK 2 ADJUSTABLE TWIN BEDS CAT C 13 m<sup>2</sup>
- MAIN DECK 1 DOUBLE BED CAT 10 m<sup>2</sup>
- MAIN DECK 2 ADJUSTABLE TWIN BEDS CAT A 13 m<sup>2</sup>
- MAIN DECK 2 ADJUSTABLE TWIN BEDS CAT B 13 m<sup>2</sup>
- MAIN DECK 2 ADJUSTABLE TWIN BEDS CAT C 13 m<sup>2</sup>
- UPPER DECK 1 DOUBLE BED CAT C 11 m<sup>2</sup>
- UPPER DECK 2 ADJUSTABLE TWIN BEDS CAT A 13 m<sup>2</sup>
- UPPER DECK 2 ADJUSTABLE TWIN BEDS CAT B 13 m<sup>2</sup>
- UPPER DECK 2 ADJUSTABLE TWIN BEDS CAT C 10 m<sup>2</sup>

## Cabins equipments

- TV
- Telephone (for internal calls only)
- Bathroom with shower and toilet
- Towels
- Safe
- Independent air-conditioning
- Electricity 220V
- Wi-Fi

Please note that there is no laundry service on board the ship.