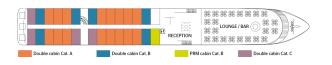

### MAIN DECK 21 cabins

### MIDDLE DECK 27 cabins

Year Built : 2005 Year Renovated : 2010 Guest capacity : 176 Number of cabins : 88 Width : 11.40 Length : 110 Number of decks : 3 River vessel Elevators Cabins outside PRM cabins 110 Electricity

#### UPPER DECK 40 cabins

#### SUN DECK

MAIN DECK : RESTAURANT MIDDLE DECK : RECEPTION DESK - LOUNGE BAR WITH DANCEFLOOR UPPER DECK : PIANORAMABAR - TERRACE SUN DECK : FITNESS - SUN DECK